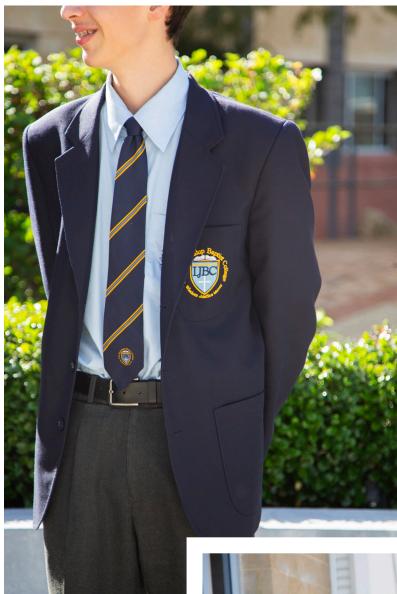

#### Secondary

Regulation length of skirt: the skirt must touch the top of the knee cap when standing. Refer to the Student Planner for further details

| Pleated skirt                                                                                                                                            | 8C-12C<br>14C, 6A-12A<br>14A-24A                                  | \$65.00<br>\$68.00<br>\$70.00                                             |
|----------------------------------------------------------------------------------------------------------------------------------------------------------|-------------------------------------------------------------------|---------------------------------------------------------------------------|
| Ladies Grey Trousers (on order onl<br>Winter Girls shirt - Gold<br>Winter Girls shirt – Gold: Years 7-9                                                  | 2 (5C) – 8 (12c)                                                  | \$70.00<br>\$38.00<br>\$38.00                                             |
| Tie, striped<br>Navy tights – 70 denier<br>Navy jumper<br>Navy cardigan<br>College blazer<br>Navy scarf (optional)<br>Navy padded rain jacket (optional) | Sml, Ave, Tall, X-Tall, XX-Tall<br>8-26<br>10-20<br>10-24<br>from | \$26.00<br>\$8.50<br>\$75.00<br>\$65.00<br>\$155.00<br>\$10.00<br>\$44.00 |

#### Secondary

| Trousers – grey                                                                                                      | Youth 8-19<br>Mens 4-10 | \$55.00<br>\$60.00  |
|----------------------------------------------------------------------------------------------------------------------|-------------------------|---------------------|
| Belt – black leather gold buckle<br>All Season shirt – Gold: years 7-9 Blue: years 10-12<br>(Tuck in during unitary) | -                       | \$21.00<br>\$38.00  |
| (Tuck in during winter)                                                                                              |                         | \$9.00              |
| Navy socks with light blue/gold stripes – all sizes<br>Tie, striped                                                  | 0.00                    | \$26.00             |
| Navy jumper<br>College blazer                                                                                        | 8-26<br>10-24           | \$75.00<br>\$155.00 |
| Navy scarf (optional)<br>Navy nylon padded rain jacket (optional)                                                    | from                    | \$10.00<br>\$44.00  |
| Navy LJBC reversible hat with College Logo                                                                           | sml/med/lge/xl          | \$21.00             |